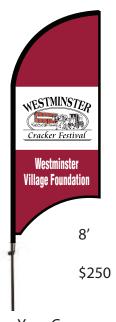

#### FEATHER FLAG \$250

• Renewable 8 Ft. flag with your name and festival logo displayed near entrance for 1 month surrounding festival. They are not returned and can be renewed each year for \$200.

#### **Feather Flag**

**Your Company** Name